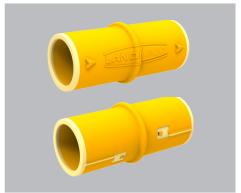

#### Ensures alligned holes in the feed line

The 1,25 mm (0.0492 inch) thick pipes have been laser cut in a unique way which ensures, that when two pipe ends are joined, they are fastened. The Safe Connector works as a fixation.

When the pipes are clicked into the connector, the pipes are fixed and cannot turn. This ensures aligned feed holes in the whole feed line.

#### Easy to mount

The Safe Connector can be mounted with-

out any tools, and it has been designed so that it is NOT possible to mount it wrongly. You simply click the pipe into the connector with all arrows in the same direction.

#### The pipe can easily be dismounted

If needed, it is very easy to dismount the pipe from the Safe Connector. You simply release the lock pins.