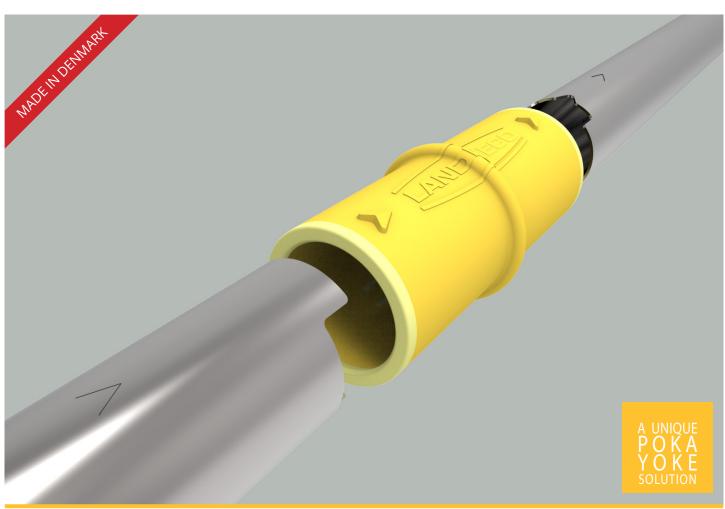

#### Ensures alligned holes in the feed line

The 1,25 mm (0.0492 inch) thick pipes have been laser cut in a unique way which ensures, that when two pipe ends are joined, they are fastened. The Safe Connector works as a fixation.

When the pipes are clicked into the connector, the pipes are fixed and cannot turn. This ensures aligned feed holes in the whole feed line.

#### The feed line follows the floor

As the Safe Connector permits a 1° flexibility it ensures a far greater assurance of all pans following the floor, allowing all chicks the best possible feed access at all times.

#### Easy to mount

The Safe Connector can be mounted with-

out any tools, and it has been designed so that it is NOT possible to mount it wrongly. You simply click the pipe into the connector with all arrows in the same direction.

#### The pipe can easily be dismounted

If needed, it is very easy to dismount the pipe from the Safe Connector. You simply release the lock pins.

#### Very strong material

The Safe Connector has been produced in an extremely strong and durable material which is often used in the car industry when replacing steel parts with plastic parts.

### High standard of hygiene

As the Safe Connector blocks all access, it helps to ensure that the material inside the

pipe cannot be exposed to contamination, not even during high pressure flushing of the feeding system.