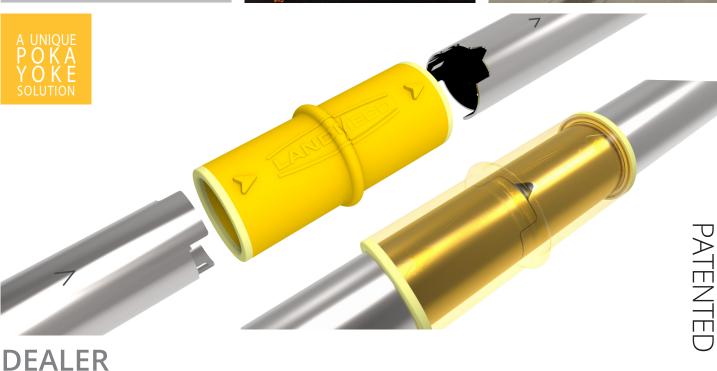

#### Ensures alligned holes in the feed line

The 1,25 mm (0.0492 inch) thick pipes have been laser cut in a unique way which ensures, that when two pipe ends are joined, they are fastened. The Safe Connector works as a fixation.

When the pipes are clicked into the connector, the pipes are fixed and cannot turn. This ensures aligned feed holes in the whole feed line.

#### Easy to mount

The Safe Connector can be mounted with-

out any tools, and it has been designed so that it is NOT possible to mount it wrongly. You simply click the pipe into the connector with all arrows in the same direction.

#### 3 years of development

It took LANDMECO 3 years to develop the Safe Connector. To make the ideal clever design which prevents incorrect operation by the user, to find the right material and to ensure durability toward cleaning chemicals. Safe Connector: A unique Poka-yoke\* solution.