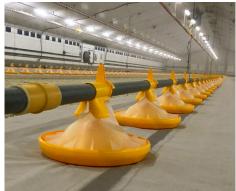

#### The feed line follows the floor

As the Safe Connector permits a 1° flexibility it ensures a far greater assurance of all pans following the floor, allowing all chicks the best possible feed access at all times.